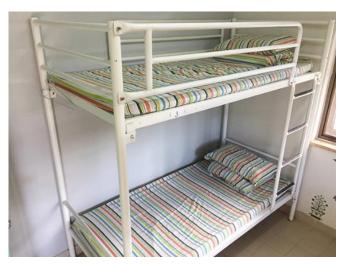

## **Room Type** (Please fill in the number required)

**4-Bedded Room** 

Number of Room(s) (Private room) : \_\_\_\_ Number of dorm(s) (fill in the number of male and female) : M: \_\_\_\_\_ Bed(s) F: \_\_\_\_\_ Bed(s)

**8-Bedded Room** 

Number of Room(s) (Private room) : \_\_\_\_\_ Number of dorm(s) (fill in the number of male and female) : M: \_\_\_\_\_ Bed(s) F: \_\_\_\_\_ Bed(s)

| Camping (Please fill in the number of guest)                                                                                                                              |  |  |  |  |
|---------------------------------------------------------------------------------------------------------------------------------------------------------------------------|--|--|--|--|
| Hassle-free 2.0*                                                                                                                                                          |  |  |  |  |
|                                                                                                                                                                           |  |  |  |  |
| Number of guest(s):                                                                                                                                                       |  |  |  |  |
| * Minimum 3 guests for each booking and maximum 6 guests.                                                                                                                 |  |  |  |  |
| Number of guest(s):                                                                                                                                                       |  |  |  |  |
| (*Outdoor camping fees cover the use of the campsite as well as kitchen, bathroom and shower facilities. Outdoor campers, except for Hassle-free camping, are expected to |  |  |  |  |
| bring their own tenting, no beddings or blankets are provided.)                                                                                                           |  |  |  |  |
| Day / Evening Camp (Please fill in the number of guest)                                                                                                                   |  |  |  |  |
| Evening Camp (15:00-22:00) Number of guest(s):                                                                                                                            |  |  |  |  |
| (HKS\$30 per person)                                                                                                                                                      |  |  |  |  |
|                                                                                                                                                                           |  |  |  |  |
|                                                                                                                                                                           |  |  |  |  |
| Additional Item ( Please fill in the number required )                                                                                                                    |  |  |  |  |
|                                                                                                                                                                           |  |  |  |  |
|                                                                                                                                                                           |  |  |  |  |