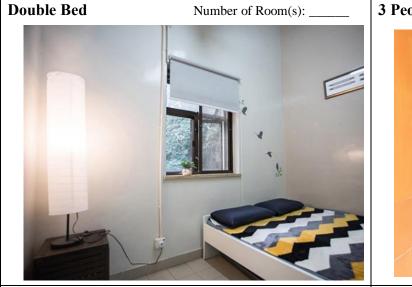

## **Room Type** (Please fill in the number required)

**4-Bedded Room** 

Number of Room(s) (Private room) : \_\_\_\_ Number of dorm(s) (fill in the number of male and female) : M: \_\_\_\_\_ Bed(s) F: \_\_\_\_\_ Bed(s)

**8-Bedded Room** 

Number of Room(s) (Private room) : \_\_\_\_\_ Number of dorm(s) (fill in the number of male and female) : M: \_\_\_\_\_ Bed(s) F: \_\_\_\_\_ Bed(s)

| Camping (Please fill in the number of guest)                                                                                                                              |  |  |  |  |
|---------------------------------------------------------------------------------------------------------------------------------------------------------------------------|--|--|--|--|
| Hassle-free 2.0*                                                                                                                                                          |  |  |  |  |
|                                                                                                                                                                           |  |  |  |  |
| Number of guest(s):                                                                                                                                                       |  |  |  |  |
| * Minimum 3 guests for each booking and maximum 6 guests.                                                                                                                 |  |  |  |  |
| Number of guest(s):                                                                                                                                                       |  |  |  |  |
| (*Outdoor camping fees cover the use of the campsite as well as kitchen, bathroom and shower facilities. Outdoor campers, except for Hassle-free camping, are expected to |  |  |  |  |
| bring their own tenting, no beddings or blankets are provided.)                                                                                                           |  |  |  |  |
| Day / Evening Camp (Please fill in the number of guest)                                                                                                                   |  |  |  |  |
| Evening Camp (15:00-22:00) Number of guest(s):                                                                                                                            |  |  |  |  |
| (HKS\$30 per person)                                                                                                                                                      |  |  |  |  |
|                                                                                                                                                                           |  |  |  |  |
|                                                                                                                                                                           |  |  |  |  |
| Additional Item ( Please fill in the number required )                                                                                                                    |  |  |  |  |
|                                                                                                                                                                           |  |  |  |  |
|                                                                                                                                                                           |  |  |  |  |